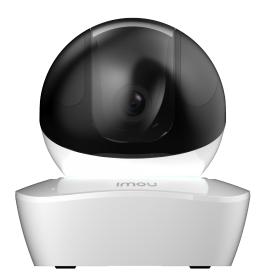

# Ranger Pro Z

1080P H.265 Dual Band Wi-Fi PTZ Camera

Ranger Pro Z brings 2MP live monitoring, it supports the latest H .265 compression which can save up to 50% bandwidth and storage. With 3x optical zoom, you can freely zoom in and take a close look at what you care. Ranger Pro Z supports 2.4GHz & 5GHz Dual-band Wi-Fi, Dual frequency options ensure you stable and fluent video streaming in different scenarios.