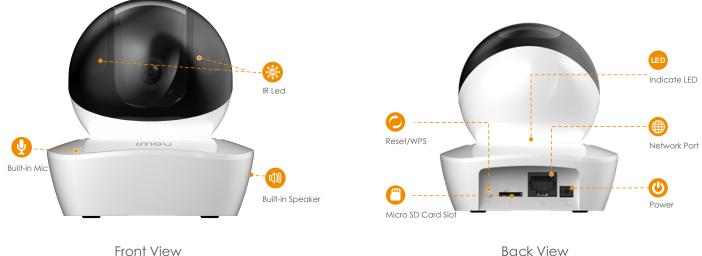

Front View

#### **Auxiliary Interface**

Micro SD Card Slot(up to 128GB) Built-in Mic & Speaker Reset/WPS Button