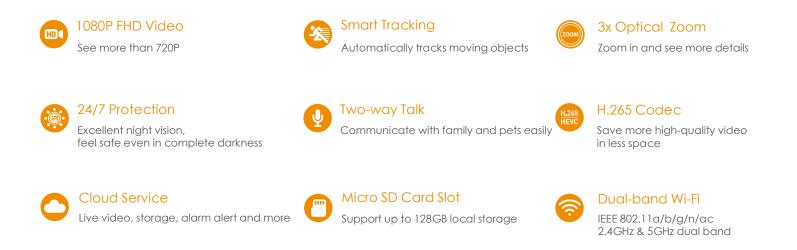

# Ranger Pro Z

1080P H.265 Dual Band Wi-Fi PTZ Camera

Ranger Pro Z brings 2MP live monitoring, it supports the latest H .265 compression which can save up to 50% bandwidth and storage. With 3x optical zoom, you can freely zoom in and take a close look at what you care. Ranger Pro Z supports 2.4GHz & 5GHz Dual-band Wi-Fi, Dual frequency options ensure you stable and fluent video streaming in different scenarios.

### Camera

1/2.9" 2 Megapixel Progressive CMOS 2MP(1920 x 1080) Night Vision: 10m(33ft) Distance 3-9mm Motorized Lens Field of View :  $49.3^{\circ}$  (D) ~  $130.7^{\circ}$  (D) 355° Pan & 90° Tilt 3x Optical Zoom

### Video & Audio

Video Compression : H.265/H.264 Up to 25/30fps Frame Rate Two-way Audio

### Network

1 x 100Mbps Ethernet Port Wi-Fi: IEEE 802.11a/b/g/n/ac 2.4GHz & 5GHz Dual Band Frequencies CG imou App: iOS, Android

#### **Auxiliary Interface**

Micro SD Card Slot(up to 128GB) Built-in Mic & Speaker Reset/WPS Button